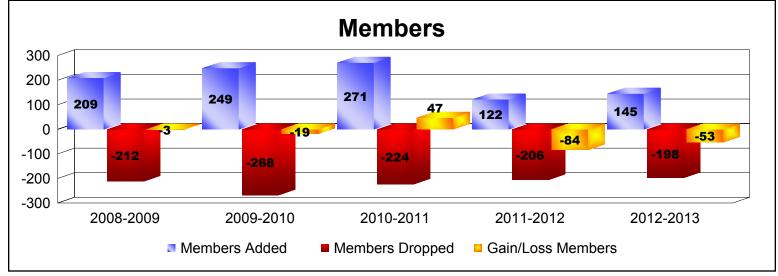

District 4 C6 As of June 2013 Cumulative

| Year      | New<br>Clubs | Dropped<br>Clubs | Gain/<br>Loss<br>Clubs | New<br>Members | Charter<br>Members | Reinstate<br>Members | Transfer<br>Members | Total<br>Member<br>Added | Total<br>Members<br>Dropped | Gain/<br>Loss<br>Members |
|-----------|--------------|------------------|------------------------|----------------|--------------------|----------------------|---------------------|--------------------------|-----------------------------|--------------------------|
| 2008-2009 | 1            | -4               | -3                     | 165            | 26                 | 13                   | 5                   | 209                      | -212                        | -3                       |
| 2009-2010 | 2            | -2               | 0                      | 162            | 67                 | 10                   | 10                  | 249                      | -268                        | -19                      |
| 2010-2011 | 2            | 0                | 2                      | 169            | 71                 | 26                   | 5                   | 271                      | -224                        | 47                       |
| 2011-2012 | 0            | -3               | -3                     | 110            | 0                  | 5                    | 7                   | 122                      | -206                        | -84                      |
| 2012-2013 | 1            | -1               | 0                      | 100            | 22                 | 6                    | 17                  | 145                      | -198                        | -53                      |
| Average   | 1            | -2               | -1                     | 141            | 37                 | 12                   | 9                   | 199                      | -222                        | -22                      |