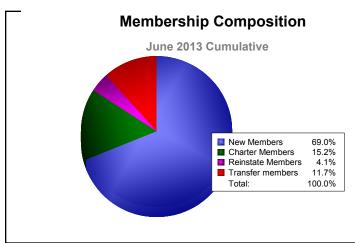

District 4 C6 As of June 2013 Cumulative

| Year      | New<br>Clubs | Dropped<br>Clubs | Gain/<br>Loss<br>Clubs | New<br>Members | Charter<br>Members | Reinstate<br>Members | Transfer<br>Members | Total<br>Member<br>Added | Total<br>Members<br>Dropped | Gain/<br>Loss<br>Members |
|-----------|--------------|------------------|------------------------|----------------|--------------------|----------------------|---------------------|--------------------------|-----------------------------|--------------------------|
| 2008-2009 | 1            | -4               | -3                     | 165            | 26                 | 13                   | 5                   | 209                      | -212                        | -3                       |
| 2009-2010 | 2            | -2               | 0                      | 162            | 67                 | 10                   | 10                  | 249                      | -268                        | -19                      |
| 2010-2011 | 2            | 0                | 2                      | 169            | 71                 | 26                   | 5                   | 271                      | -224                        | 47                       |
| 2011-2012 | 0            | -3               | -3                     | 110            | 0                  | 5                    | 7                   | 122                      | -206                        | -84                      |
| 2012-2013 | 1            | -1               | 0                      | 100            | 22                 | 6                    | 17                  | 145                      | -198                        | -53                      |
| Average   | 1            | -2               | -1                     | 141            | 37                 | 12                   | 9                   | 199                      | -222                        | -22                      |