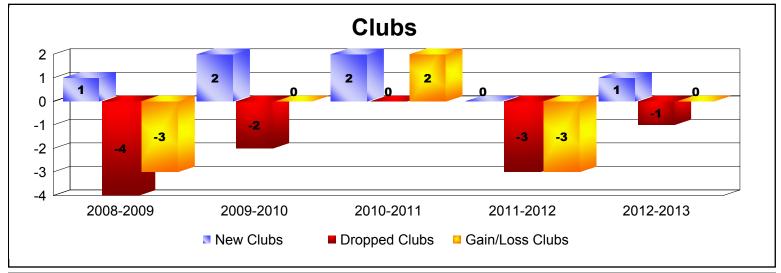

District 4 C6 As of June 2013 Cumulative

| Year      | New<br>Clubs | Dropped<br>Clubs | Gain/<br>Loss<br>Clubs | New<br>Members | Charter<br>Members | Reinstate<br>Members | Transfer<br>Members | Total<br>Member<br>Added | Total<br>Members<br>Dropped | Gain/<br>Loss<br>Members |
|-----------|--------------|------------------|------------------------|----------------|--------------------|----------------------|---------------------|--------------------------|-----------------------------|--------------------------|
| 2008-2009 | 1            | -4               | -3                     | 165            | 26                 | 13                   | 5                   | 209                      | -212                        | -3                       |
| 2009-2010 | 2            | -2               | 0                      | 162            | 67                 | 10                   | 10                  | 249                      | -268                        | -19                      |
| 2010-2011 | 2            | 0                | 2                      | 169            | 71                 | 26                   | 5                   | 271                      | -224                        | 47                       |
| 2011-2012 | 0            | -3               | -3                     | 110            | 0                  | 5                    | 7                   | 122                      | -206                        | -84                      |
| 2012-2013 | 1            | -1               | 0                      | 100            | 22                 | 6                    | 17                  | 145                      | -198                        | -53                      |
| Average   | 1            | -2               | -1                     | 141            | 37                 | 12                   | 9                   | 199                      | -222                        | -22                      |